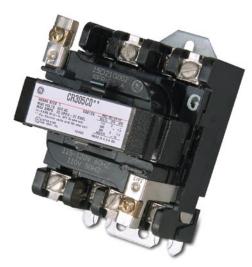

### **Overload Relay**

 Manual weld check
 ±10% trip adjustment
 Overload relay heaters (not shown)
 Visual trip indicator
 Manual reset arm
 Captive saddle clamps

Contactor

### The 300-Line three-leg block overload relay

includes features that provide positive motor protection and added operator safety.

- Dual bimetallic overload: GE's dual bimetallic overload relay anticipates motor overload, responding to rising current and temperature with faster tripping on severe overloads for better motor protection.
- **2** Isolated NO contact: Where it's essential to monitor performance or diagnose faults, a 300-Line starter may be ordered with an additional isolated, high-fidelity, normally open contact in the overload relay. This contact may be used for direct input to a programmable controller or interface with a computer.
- 3 Manual weld check: The overload relay can be manually tripped deliberately as a convenient way to check against contact welding. Depressing the manual weld check arm trips the relay. A welded contact can then be detected with a simple continuity check across the relay contact terminals.
- 4 Visual trip indicator: Unsafe overriding the reset arm is eliminated because overload reset occurs only when the reset is released. A bright yellow visual trip indicator tells you at a glance if the relay has tripped. An optional automatic reset overload relay is available for special applications upon request.
- **5** Interchangeable heaters: Overload relay heaters are completely interchangeable with 200-Line starter heaters, eliminating the need to stock an additional line of heaters.
- 6 ± 10% adjustment: Relay trip points are factory calibrated for high accuracy. For added flexibility, the trip current of the relay is adjustable  $\pm$  10% to allow tuning the protection to any given motor current and to eliminate nuisance tripping. A single calibration adjusts all three legs. The overload relay is available in standard or ambient-compensated forms.