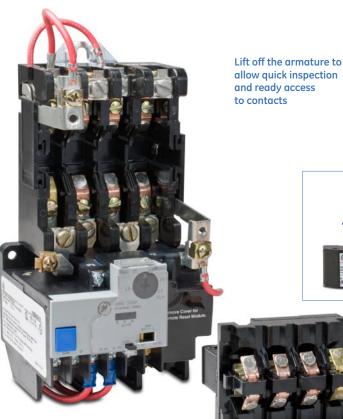

Simplicity and durability are key to the 300-Line. The unique design allows for contact inspection or coil change outs in just seconds, and contact replacement in a matter of minutes. There's no need to use tools to remove the starter or contactor from the enclosure, or to remove control or power wires. Nothing could be simpler!

### **300-Line contactor offers** high performance with simplified maintenance

Several features combine to make the 300-Line contactor a high-performance, long-life unit that is easy to inspect and maintain.

Pull the spring clip from the armature to...

... access the coil

No need to remove any wiring!