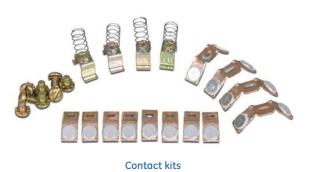

### Contact kits for simple and fast replacement

- Complete set of kits for contact replacement due to normal wear
- Designed for quick and easy replacement in just minutes, without removing wires or removing the starter from the enclosure
- Kits include all necessary replacement components