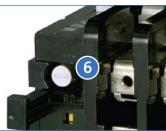

- NEMA Size 1 starters and larger feature weld-resistant silver alloy contact tips
- Contacts have a wedge-shaped configuration for positive make with minimum bounce
- Size 00, 0 and 1 contacts can be easily changed from normally open to normally closed without additional parts
- The magnet provides long life and is specially treated to resist rust
- Molded coil is impervious to moisture, dirt and oil. Highly resistant to mechanical damage and high-humidity failure
- Retaining clips engage detents encapsulated in the coil to hold it securely in place

Pull the spring clip from the armature to...

... access the coil

No need to remove any wiring!