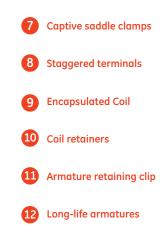

The 300-Line contactor provides easy disassembly in sizes 00-6:

- All line and load terminals on NEMA Size 00, 0 and 1 starters can accommodate ring, spade and stripped-wire terminations
- Tool-less disassembly for sizes 00-4
- Terminal numbering is permanently stamped
- NEMA Size 00-1 Terminals are staggered for easy termination (above)
- In-line, stripped-wire connections are standard for NEMA Size 2-6 starters
- Ring terminal options available for sizes 2-5
- Optional terminals available on NEMA Size 1-4 starters to permit easy connection of power factor correction capacitors for energy conservation

- NEMA Size 1 starters and larger feature weld-resistant silver alloy contact tips
- Contacts have a wedge-shaped configuration for positive make with minimum bounce
- Size 00, 0 and 1 contacts can be easily changed from normally open to normally closed without additional parts
- The magnet provides long life and is specially treated to resist rust
- Molded coil is impervious to moisture, dirt and oil. Highly resistant to mechanical damage and high-humidity failure
- Retaining clips engage detents encapsulated in the coil to hold it securely in place