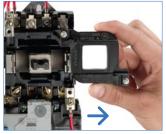

### **300-Line contactor offers** high performance with simplified maintenance

Several features combine to make the 300-Line contactor a high-performance, long-life unit that is easy to inspect and maintain.

- NEMA Size 1 starters and larger feature weld-resistant silver alloy contact tips
- Contacts have a wedge-shaped configuration for positive make with minimum bounce
- Size 00, 0 and 1 contacts can be easily changed from normally open to normally closed without additional parts
- The magnet provides long life and is specially treated to resist rust
- Molded coil is impervious to moisture, dirt and oil. Highly resistant to mechanical damage and high-humidity failure
- Retaining clips engage detents encapsulated in the coil to hold it securely in place