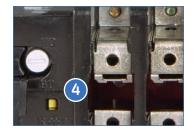

### **Overload Relay**

 Manual weld check
 ±10% trip adjustment
 Overload relay heaters (not shown)
 Visual trip indicator
 Manual reset arm
 Captive saddle clamps

Contactor

### The 300-Line three-leg block overload relay

includes features that provide positive motor protection and added operator safety.

- Dual bimetallic overload: GE's dual bimetallic overload relay anticipates motor overload, responding to rising current and temperature with faster tripping on severe overloads for better motor protection.
- **2** Isolated NO contact: Where it's essential to monitor performance or diagnose faults, a 300-Line starter may be ordered with an additional isolated, high-fidelity, normally open contact in the overload relay. This contact may be used for direct input to a programmable controller or interface with a computer.
- 3 Manual weld check: The overload relay can be manually tripped deliberately as a convenient way to check against contact welding. Depressing the manual weld check arm trips the relay. A welded contact can then be detected with a simple continuity check across the relay contact terminals.
- 4 Visual trip indicator: Unsafe overriding the reset arm is eliminated because overload reset occurs only when the reset is released. A bright yellow visual trip indicator tells you at a glance if the relay has tripped. An optional automatic reset overload relay is available for special applications upon request.
- **5** Interchangeable heaters: Overload relay heaters are completely interchangeable with 200-Line starter heaters, eliminating the need to stock an additional line of heaters.
- 6 ± 10% adjustment: Relay trip points are factory calibrated for high accuracy. For added flexibility, the trip current of the relay is adjustable  $\pm$  10% to allow tuning the protection to any given motor current and to eliminate nuisance tripping. A single calibration adjusts all three legs. The overload relay is available in standard or ambient-compensated forms.