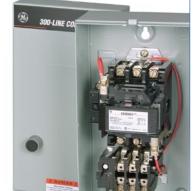

### GE's 300-Line:

Industry-leading full voltage motor control

GE's 300-Line of NEMA rated controls offers third-generation dependability and long-term performance for the most demanding industrial installations. And with all the options available, you can match the 300-Line to any of your toughest applications. For replacement installations, direct interchangeability with GE 200-Line starters means you can eliminate costly downtime often associated with model changeover.

### Only one magnetic motor starter gives you all these features plus an edge on productivity

The 300-Line starter is a full voltage, magnetic motor starter with encapsulated coil and three-leg block overload relay with visual trip indicator, manual reset and manual weld check. It incorporates all the features and benefits users demand, and has received standard specification approval by many major manufacturers.