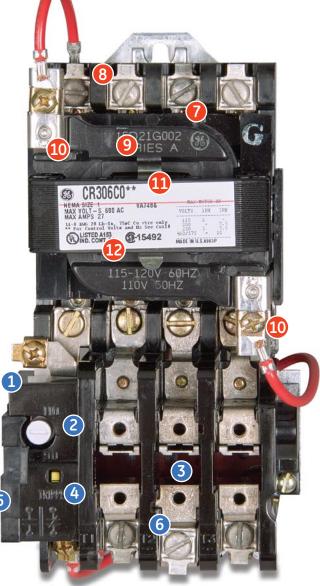

### **Overload Relay**

 Manual weld check
 ±10% trip adjustment
 Overload relay heaters (not shown)
 Visual trip indicator
 Manual reset arm
 Captive saddle clamps

Contactor

The 300-Line contactor provides easy disassembly in sizes 00-6:

- All line and load terminals on NEMA Size 00, 0 and 1 starters can accommodate ring, spade and stripped-wire terminations
- Tool-less disassembly for sizes 00-4
- Terminal numbering is permanently stamped
- NEMA Size 00-1 Terminals are staggered for easy termination (above)
- In-line, stripped-wire connections are standard for NEMA Size 2-6 starters
- Ring terminal options available for sizes 2-5
- Optional terminals available on NEMA Size 1-4 starters to permit easy connection of power factor correction capacitors for energy conservation

- NEMA Size 1 starters and larger feature weld-resistant silver alloy contact tips
- Contacts have a wedge-shaped configuration for positive make with minimum bounce
- Size 00, 0 and 1 contacts can be easily changed from normally open to normally closed without additional parts
- The magnet provides long life and is specially treated to resist rust
- Molded coil is impervious to moisture, dirt and oil. Highly resistant to mechanical damage and high-humidity failure
- Retaining clips engage detents encapsulated in the coil to hold it securely in place