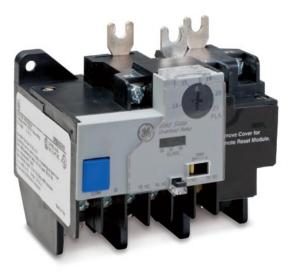

### Only one magnetic motor starter gives you all these features plus an edge on productivity

The 300-Line starter is a full voltage, magnetic motor starter with encapsulated coil and three-leg block overload relay with visual trip indicator, manual reset and manual weld check. It incorporates all the features and benefits users demand, and has received standard specification approval by many major manufacturers.

### **Overload Relay**

 Manual weld check
 ±10% trip adjustment
 Overload relay heaters (not shown)
 Visual trip indicator
 Manual reset arm
 Captive saddle clamps

Contactor

### The 300-Line three-leg block overload relay

includes features that provide positive motor protection and added operator safety.

- Dual bimetallic overload: GE's dual bimetallic overload relay anticipates motor overload, responding to rising current and temperature with faster tripping on severe overloads for better motor protection.
- **2** Isolated NO contact: Where it's essential to monitor performance or diagnose faults, a 300-Line starter may be ordered with an additional isolated, high-fidelity, normally open contact in the overload relay. This contact may be used for direct input to a programmable controller or interface with a computer.
- 3 Manual weld check: The overload relay can be manually tripped deliberately as a convenient way to check against contact welding. Depressing the manual weld check arm trips the relay. A welded contact can then be detected with a simple continuity check across the relay contact terminals.
- 4 Visual trip indicator: Unsafe overriding the reset arm is eliminated because overload reset occurs only when the reset is released. A bright yellow visual trip indicator tells you at a glance if the relay has tripped. An optional automatic reset overload relay is available for special applications upon request.
- **5** Interchangeable heaters: Overload relay heaters are completely interchangeable with 200-Line starter heaters, eliminating the need to stock an additional line of heaters.
- 6 ± 10% adjustment: Relay trip points are factory calibrated for high accuracy. For added flexibility, the trip current of the relay is adjustable  $\pm$  10% to allow tuning the protection to any given motor current and to eliminate nuisance tripping. A single calibration adjusts all three legs. The overload relay is available in standard or ambient-compensated forms.