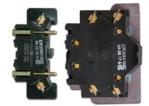

### Only one magnetic motor starter gives you all these features plus an edge on productivity

The 300-Line starter is a full voltage, magnetic motor starter with encapsulated coil and three-leg block overload relay with visual trip indicator, manual reset and manual weld check. It incorporates all the features and benefits users demand, and has received standard specification approval by many major manufacturers.

### **Overload Relay**

 Manual weld check
 ±10% trip adjustment
 Overload relay heaters (not shown)
 Visual trip indicator
 Manual reset arm
 Captive saddle clamps

Contactor