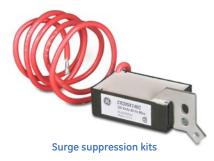

### Surge suppression kits provide protection and are designed to meet the demands of solid state circuitry.

- Prevent undesirable reactions in logic circuits by utilizing an RC network to absorb energy surges from opening the coil circuit
- Eliminate the need to install a separate resistor and capacitor network
- Easy to install and requires only one wire connection– the mounting plate makes the other electrical connection
- Unit installs neatly on the contactor coil retaining clip