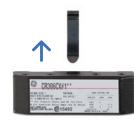

Pull the spring clip from the armature to...

... access the coil

No need to remove any wiring!