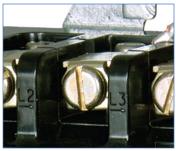

The 300-Line contactor provides easy disassembly in sizes 00-6:

- All line and load terminals on NEMA Size 00, 0 and 1 starters can accommodate ring, spade and stripped-wire terminations
- Tool-less disassembly for sizes 00-4
- Terminal numbering is permanently stamped
- NEMA Size 00-1 Terminals are staggered for easy termination (above)
- In-line, stripped-wire connections are standard for NEMA Size 2-6 starters
- Ring terminal options available for sizes 2-5
- Optional terminals available on NEMA Size 1-4 starters to permit easy connection of power factor correction capacitors for energy conservation