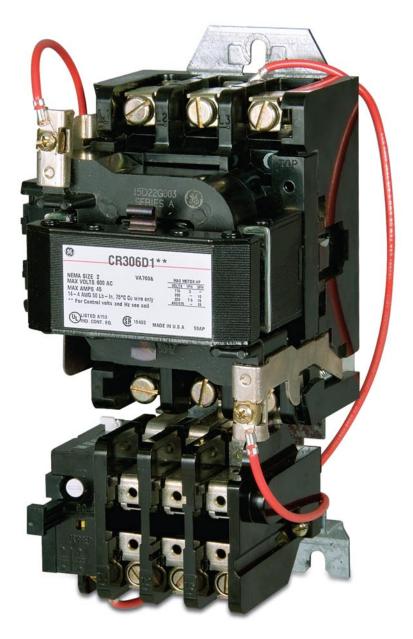

### Only one magnetic motor starter gives you all these features plus an edge on productivity

The 300-Line starter is a full voltage, magnetic motor starter with encapsulated coil and three-leg block overload relay with visual trip indicator, manual reset and manual weld check. It incorporates all the features and benefits users demand, and has received standard specification approval by many major manufacturers.

### **300-Line contactor offers** high performance with simplified maintenance

Several features combine to make the 300-Line contactor a high-performance, long-life unit that is easy to inspect and maintain.