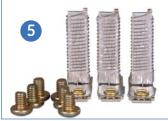

### Coil kits adapt for different voltages

- Encapsulated coils in kit form enable you to change contactor coils for different voltages
- Coils are rated up to 600 volts, 50 and 60 hertz
- Coil changes are quick and easy

Auxiliary contact kits

**Coil kits** 