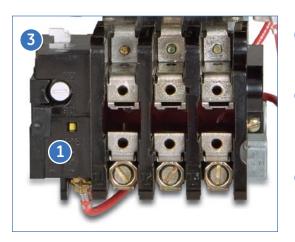

### **Overload Relay**

 Manual weld check
 ±10% trip adjustment
 Overload relay heaters (not shown)
 Visual trip indicator
 Manual reset arm
 Captive saddle clamps

Contactor

### The 300-Line three-leg block overload relay

includes features that provide positive motor protection and added operator safety.

- Dual bimetallic overload: GE's dual bimetallic overload relay anticipates motor overload, responding to rising current and temperature with faster tripping on severe overloads for better motor protection.
- **2** Isolated NO contact: Where it's essential to monitor performance or diagnose faults, a 300-Line starter may be ordered with an additional isolated, high-fidelity, normally open contact in the overload relay. This contact may be used for direct input to a programmable controller or interface with a computer.
- 3 Manual weld check: The overload relay can be manually tripped deliberately as a convenient way to check against contact welding. Depressing the manual weld check arm trips the relay. A welded contact can then be detected with a simple continuity check across the relay contact terminals.
- 4 Visual trip indicator: Unsafe overriding the reset arm is eliminated because overload reset occurs only when the reset is released. A bright yellow visual trip indicator tells you at a glance if the relay has tripped. An optional automatic reset overload relay is available for special applications upon request.
- **5** Interchangeable heaters: Overload relay heaters are completely interchangeable with 200-Line starter heaters, eliminating the need to stock an additional line of heaters.
- 6 ± 10% adjustment: Relay trip points are factory calibrated for high accuracy. For added flexibility, the trip current of the relay is adjustable  $\pm$  10% to allow tuning the protection to any given motor current and to eliminate nuisance tripping. A single calibration adjusts all three legs. The overload relay is available in standard or ambient-compensated forms.